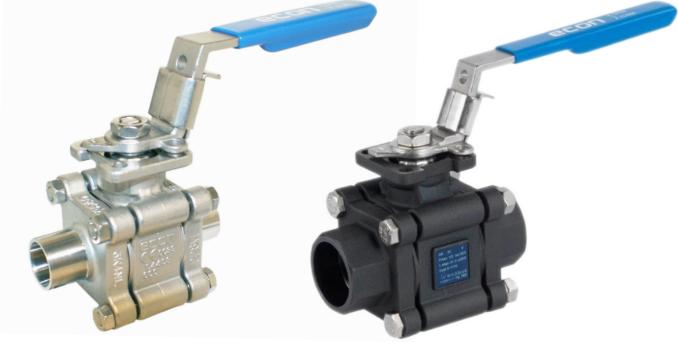

## New updated 3-pcs premium ball valve

## **DVC** launches new 3-psc premium ball valve.

Type 1351 stainless steel

Type 1251 steel

- Standard has 15 mm long butt weld ends prepared for orbital welding\*.
- Dynamic stuffing box with pyramid segment for optimal sealing.
- Bolt circle diameter and body length same as 1210/11 and 1310/11 in all sizes. Compatible with ball valves from Mars, Worcester and Mecafrance.
- Possible closing of lubricating hole and grounding of the valve.
- Temperature down to -40°C (-50°C with stem extension)\*.
- Standard ISO 5211 top flange at no additional charge.
- Improved handle with spring lock.
- Salt spray tested\*.
- Available with ISO, SMS, SCH. butt weld ends and BSPP, NPT threaded ends.
- Approvals: EU1935, FDA, ATEX, ISO 15848, SIL, 3.1 material certificate.